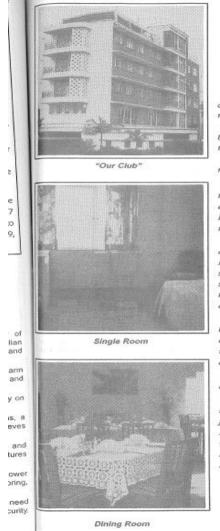

T be Headquarters of the Queensland Country Women's Association, commemorates the founder of the association, but is also a permanent monument to one of the greatest women's organisations in the world.

This modern brick building rises four floors above the ground floor and basement, to a roof garden with a sun room, that permits panoramic views all over Brisbane.

Adjacent to the foyer, is a function room (with adjoining supper room), which will seat 100.

T be dining room is an airy and tastefully decorated room, providing

the perfect setting for relaxed and wholesome dining. Breakfast and dinner are included in the tariff.

Comfort is at a premium. and your privacy is assured. Roomy twin units and cosy single rooms are available. A special feature for families are the adjoining twin units with a connecting door.

Every unit bas a vanity basin, mirror and comfy chair. Modern tiled bathrooms with showers, plunge baths and toilets on each floor.

A djoining the TV lounge, is a writing and reading room.

On every floor there is a utility room, with tea making facilities and a refrigerator. Laundry equipment with washing machine, dryer, troughs, and rotary clothes boist, is on the fourth floor.