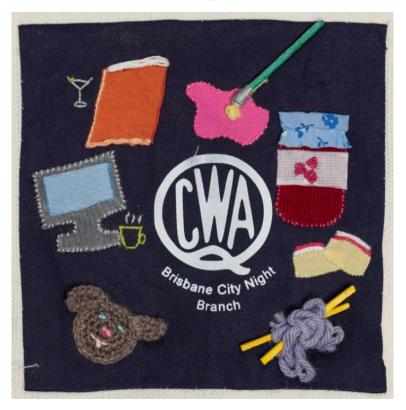

## More recent representation

Queensland quarantine quilt: square 97 by CWA Brisbane City Night Branch, Spring Hill