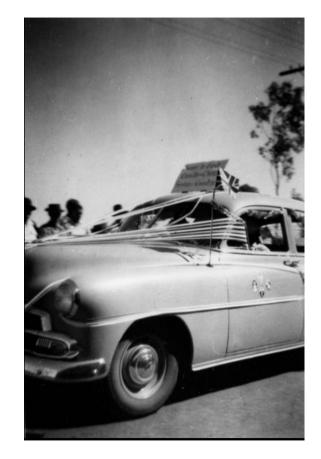

## More images on Flickr Commons

Car decorated using the Queensland Country Women's Association colours, Queensland