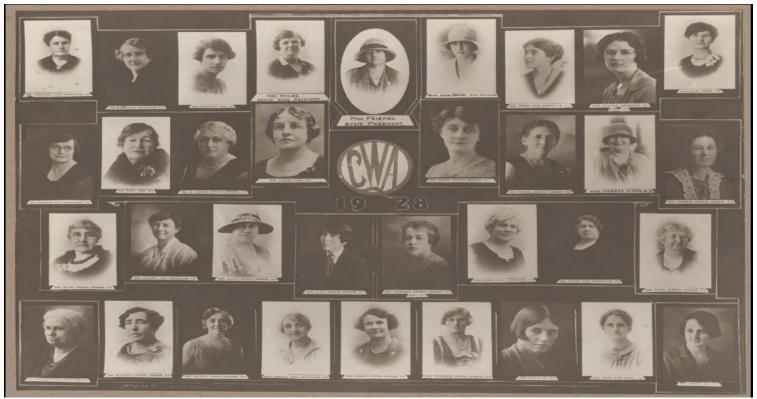

### **Past connections**

Portraits of State President and council members of State Divisions of the Queensland Country Women's Association, 1928.