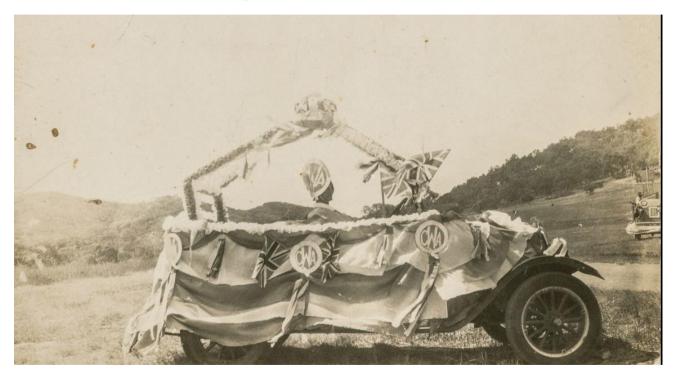

## Images

Queensland Country Women's Association trip to Emu Park

CWA float in Coronation Day Parade, Biloela, 1953