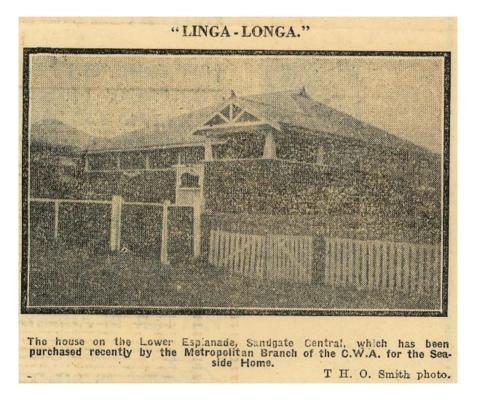

#### Source: Brisbane Courier 10 November 1925 p22

Practical and sympathetic, many of them having experienced the trials which have to be endured by the bush women. the members of the metropolitan branch of the Country Women's Association have made a wise choice in the purchase of ar eminently suitable property at Sandgate for the Seaside Home. Situated on the Lower Esplanade, towards Land's End, the house stands in approximately a quarter of an acre of ground, and from the wide verandas there is an unobstructed view of the sea stretching across to Woody Point. Another pleasant sight which attracts the eye of an observer on the veranda is one which while not stric ly conventional, as it is across the fence. is the gay flower garden of a neighbour. which will without doubt prove a joy to many of the visitors. From the inviting shade of the verandas, one enters the bedrooms, three in number and all painted white and fitted with set in ward-Leading from robes and washbasins. the spacious dining-room, with its shaded casement windows, is a model kitchen. which with its black and white floor covering, enamelled gas stove, and gleaning aluminium saucepans, will prove a joy to the beholders, who have spont so much time with improvised kitchen utenails.