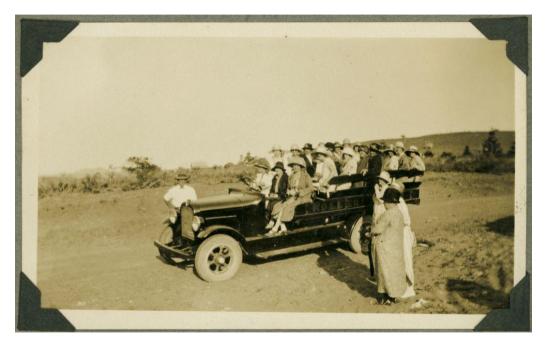

## Images

Queensland Country Women's Association trip to Emu Park

CWA float in Coronation Day Parade, Biloela, 1953