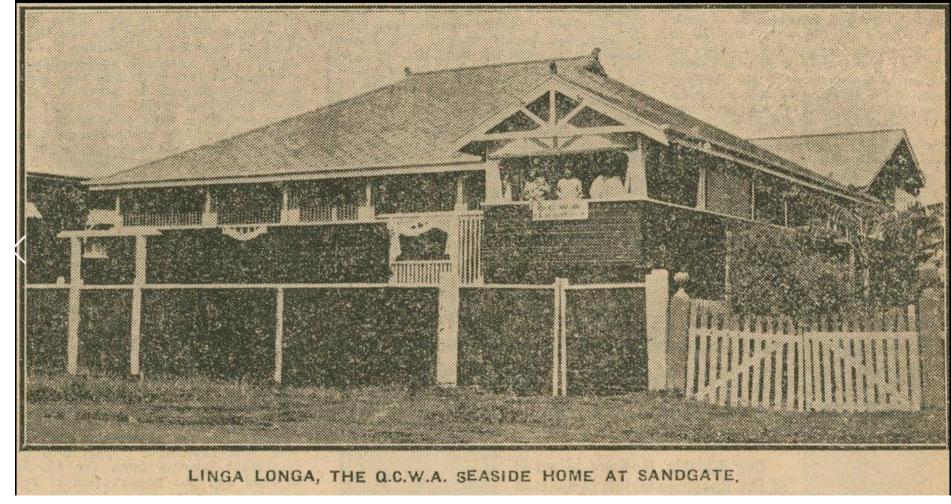

nd from the wide verandas there is an unobstructed view of the sea stretching across to Woody Point. Another pleasant sight which attracts the eye of an observer on the veranda is one which while not stric ly conventional, as it is across the fence. is the gay flower garden of a neighbour. which will without doubt prove a joy to many of the visitors. From the inviting shade of the verandas, one enters the bedrooms, three in number and all painted white and fitted with set in ward-Leading from robes and washbasins. the spacious dining-room, with its shaded casement windows, is a model kitchen. which with its black and white floor covering, enamelled gas stove, and gleaning aluminium saucepans, will prove a joy to the beholders, who have spont so much time with improvised kitchen utenails.



Source: The Queenslander 2 February 1928 p51

# The Queenslander newspaper ...the weekly version of the Brisbane Courier

"We are more than grateful to the 'Queenslander' for its generosity to the association. Pages are devoted to the doings of the association each week, and these give to the readers a very comprehensive report of the activities. The editress assures me that she welcomes news from every division, and also any photographs of interest.

Ruth Fairfax State President Q.C.W.A. Queenslander 10 May 1928 p 51



## More resources....

| Search for: | Everything   | SLQ collections       | SLQ digital collections | SLQ Family History Indexes | <ul> <li>Articles etc.</li> </ul> |
|-------------|--------------|-----------------------|-------------------------|----------------------