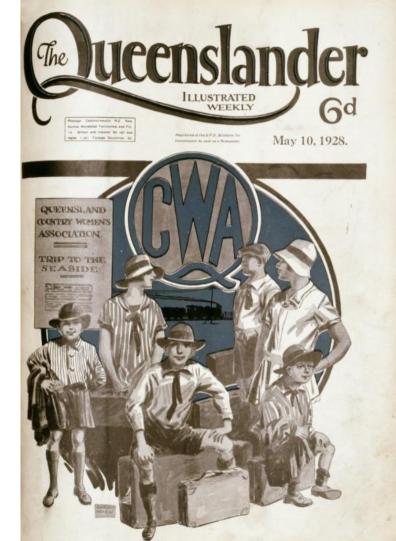

# **Articles of interest: Issues raised 1928**

- Why should women and children in the bush have to put up with hardships and drawbacks which are unnecessary?
- Why should there not be **adequate medical services** to relieve sickness and to reduce the dread with which homes are built in far away places?
- Why should bush children be handicapped by being denied the highest privileges of **education**?
- Why should it be required that, year in and year out, they should live without sight of the sea, and without opportunity for holiday change?

Source: The Queenslander 10 May 1928 p50