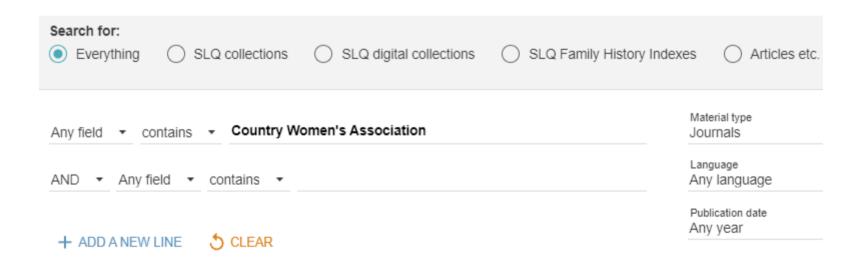

## Searching for relevant material: basic search

onesearch.slq.qld.gov.au/primo-explore/search?vid=SLQ

### State Library catalogue One Search : basic option

News New Search Browse Tags Fresources Help Articles .... Country Womens Association Queensland Country Womens Association Queensland © Everything Country Womens Association Queensland SLQ collections Country Womens Association Queensland SLQ digital collections bre Country Womens Association Queensland > SLQ Family History Indexes Country Womens Association Queensland Articles etc.