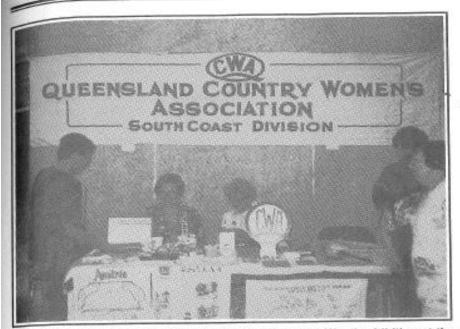

#### Source: February 1996 p11

South Coast Division members at the 'Women of the West' exhibition at the Queensland Museum

i to contrate

#### The Women of the West

The Queensland Museum is staging an exhibition Women of the West which began in May last year, endeavouring to rectify the lack of recording of the efforts of women in the displays, which mostly show the achievements of the male population.